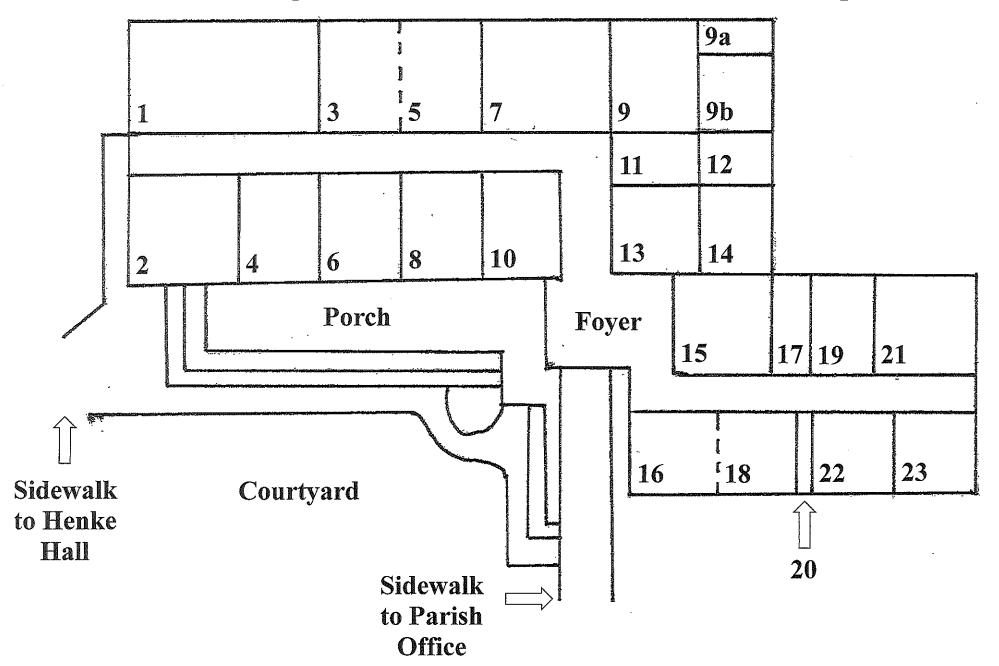

## Map Legend

- 1. St. Cecilia
- 2. La Virgen de Guadalupe
- 3. St. Kateri Tekakwitha
- 4. St. Gertrude the Great
- 5. St. Clare
- 6. St. Catherine of Siena
- 7. Sophia (Parish Library)
- 8. St. Julian of Norwich
- 9. St. Vincent de Paul Office
- 9a. S.V.d.P Client Waiting Room
- 9b. S.V.d.P. Storage Room
- 10. St. Teresa of Avila
- 11. Kitchen

- 12. Mechanical Room Portico
- 13. San Francisco (Workroom 1)
- 14. Mechanical Room
- 15. Restrooms
- 16. St. John Bosco (Nursery)
- 17. Kid's Day Out Office
- 18. St. Katherine Drexel (Nursery)
- 19. San Antonio
- 20. Nursery Restroom
- 21. Espiritu Santo
- 22. Concepcion
- 23. San Juan Capistrano